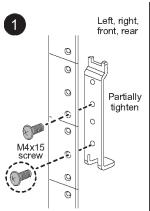

## Installing Rail to square-hole four-post rack

## Installing Rail to round-hole four-post rack

Do not install this screw on the front brackets for all 2U drive shelves and systems. It is installed after the equipment is in place.

0

0