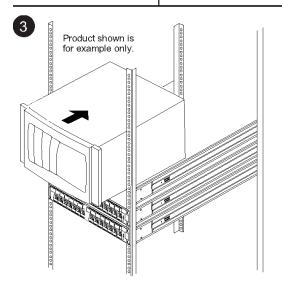

## Installing Rail to round-hole four-post rack

Do not install this screw on the front brackets for all 2U drive shelves and systems. It is installed after the equipment is in place.

0

0