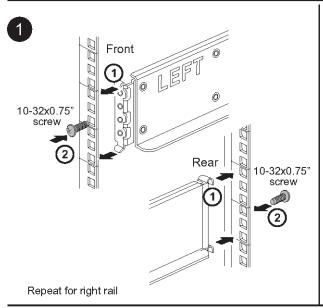

## Installing Rail to square-hole four-post rack

## Installing Rail to round-hole four-post rack

Do not install this screw on the front brackets for all 2U drive shelves and systems. It is installed after the equipment is in place.

0

0