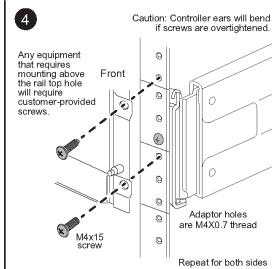

## Installing Rail to round-hole four-post rack

Do not install this screw on the front brackets for all 2U drive shelves and systems. It is installed after the equipment is in place.

0

0