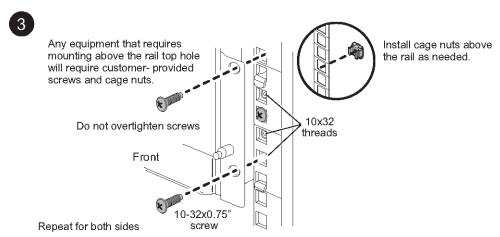

## Installing Rail to round-hole four-post rack

Do not install this screw on the front brackets for all 2U drive shelves and systems. It is installed after the equipment is in place.

0

0