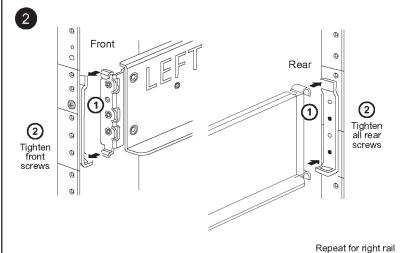

## Installing Rail to square-hole four-post rack

## Installing Rail to round-hole four-post rack

Do not install this screw on the front brackets for all 2U drive shelves and systems. It is installed after the equipment is in place.

0

0