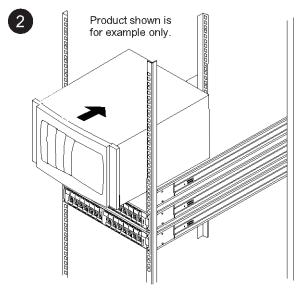

## DM/DE Series 2U24, 3U, 4U rail kit installation instructions

The Rail can be either installed on a standard square-hole four-post rack or a standard round-hole four-post rack by using the round-to-square hole adaptor brackets. Before you begin, verify that you have the correct rail type by examining the PN label located on the rail (PN: SM17A38397).

## Installing Rail to square-hole four-post rack









## Installing Rail to round-hole four-post rack





Do not install this screw on the front brackets for all 2U drive shelves and systems. It is installed after the equipment is in place.







0

0

## First Edition (September 2018) © Copyright Lenovo 2018. Lenovo and the Lenovo logo are trademarks of Lenovo in the United States, other countries, or both. Other company, product, or service names may be trademarks or service marks of others.

LIMITED AND RESTRICTED RIGHTS NOTICE: If data or software is delivered pursuant to a General Services

05925.

Printed in China

(1P) P/N: SP47A12548

Administration (GSA) contract, use, reproduction, or disclosure is subject to restrictions set forth in Contract No. GS-35F-